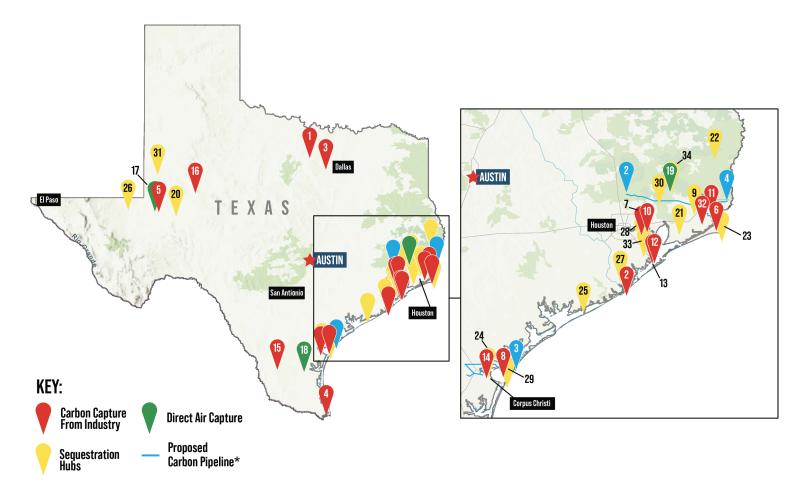

Below is a map and list showing the **34 proposed carbon capture projects in Texas**, including nine hydrogen or ammonia plants, three liquified natural gas (LNG) terminals, and two gas processing plants.

## PROPOSED CARBON CAPTURE PROJECTS IN TEXAS

| #  | Project Name                                                     | Company                                                                                       | County                             | Project Type               | Announced Capture<br>or Sequestration<br>Amount (Metric Tons<br>of CO2 Per Year) | Planned<br>Operating<br>Date |
|----|------------------------------------------------------------------|-----------------------------------------------------------------------------------------------|------------------------------------|----------------------------|----------------------------------------------------------------------------------|------------------------------|
| 1  | Barnett Shale Carbon Capture and<br>Sequestration Project        | BKV Corporation, EnLink Midstream LLC                                                         | Wise                               | Gas Processing             | 280,000                                                                          | Operating as of 2023         |
| 2  | Freeport LNG Liquefaction Facility                               | Freeport LNG Development, L.P.                                                                | Brazoria                           | LNG Terminal               | 650                                                                              | 2024                         |
| 3  | Cotton Cove CCS Project                                          | BKV-BPP Cotton Cove LLC                                                                       | Tarrant                            | Gas Processing             | 45,000                                                                           | 2024                         |
| 4  | Rio Grande LNG Terminal                                          | Rio Grande LNG, LLC                                                                           | Cameron                            | LNG Terminal               | 5,000,000                                                                        | 2028                         |
| 5  | Nacero Penwell Facility                                          | Nacero TX 1 LLC                                                                               | Ector                              | Natural Gas to<br>Gasoline | 1,000,000                                                                        | 2027                         |
| 6  | Linde Nederland Facility                                         | Linde Inc                                                                                     | Jefferson                          | Hydrogen                   | 2,000,000                                                                        | 2025                         |
| 7  | Houston Ship Channel Low-Carbon<br>Ammonia Plant                 | Air Liquide Large Industries US LP, INPEX Corporation, LSB Industries, Vopak Moda Houston LLC | Harris                             | Ammonia                    | 1,600,000                                                                        | 2027                         |
| 8  | Enbridge Ingleside Energy Center                                 | Enbridge Ingleside LLC, Yara International                                                    | San<br>Patricio                    | Hydrogen, Ammonia          | 95% of emissions<br>from hydrogen/<br>ammonia plant                              | 2027                         |
| 9  | Cormorant Clean Energy Project                                   | 8 Rivers Capital LLC                                                                          | Jefferson                          | Ammonia                    | 1,400,000+                                                                       | 2027                         |
| 10 | ExxonMobil Chemical Baytown Olefins<br>Plant                     | Exxon Mobil Corporation                                                                       | Harris                             | Hydrogen, Ammonia          | 10,000,000                                                                       | 2028                         |
| 11 | Port Arthur LNG Export Terminal (Titan<br>Sequestration Project) | Port Arthur LNG, LLC                                                                          | Jefferson                          | LNG Terminal               | Not yet announced                                                                | 2028/2029                    |
| 12 | Air Products Syngas Texas City                                   | Air Products LLC                                                                              | Galveston                          | Hydrogen                   | Not yet announced                                                                | 2029                         |
| 13 | Blue Bayou Ammonia Plant                                         | Blue Bayou Ammonia LLC                                                                        | Galveston                          | Hydrogen, Ammonia          | Not yet announced                                                                | 2029                         |
| 14 | Javelina Gas Processing Facility                                 | HEP Javelina Company LLC                                                                      | Nueces                             | Hydrogen, Oil<br>Refining  | Not yet announced                                                                | Unknown                      |
| 15 | South Texas Energy Complex                                       | Raven Petroleum LLC                                                                           | Duval                              | Hydrogen, Oil<br>Refining  | Not yet announced                                                                | Unknown                      |
| 16 | Delek Big Spring Refinery                                        | Delek US Holdings, Inc.                                                                       | Howard                             | Oil Refining               | 145,000                                                                          | Unknown                      |
| 17 | Stratos Direct Air Capture Facility                              | 1PointFive P1, LLC, Oxy USA Inc.                                                              | Ector                              | Direct Air Capture         | 500,000                                                                          | 2025                         |
| 18 | South Texas DAC Hub                                              | 1PointFive P1, LLC, Oxy USA Inc.                                                              | Kleburg                            | Direct Air Capture         | 30,000,000                                                                       | Unknown                      |
| 19 | Houston Area DAC Hub                                             | GE Research                                                                                   | Liberty,<br>Hardin                 | Direct Air Capture         | 1,000,000                                                                        | Unknown                      |
| 20 | Milestone Carbon Midland CCS Hub                                 | Milestone Carbon                                                                              | Upton,<br>Midland                  | Sequestration Hub          | Not yet announced                                                                | 2025                         |
| 21 | Bluebonnet CCS Hub                                               | 1PointFive                                                                                    | Chambers,<br>Liberty,<br>Jefferson | Sequestration Hub          | 8,000,000                                                                        | 2026                         |
| 22 | Lone Star CCS Hub                                                | BP plc, Linde Inc                                                                             | Jasper                             | Sequestration Hub          | 15,000,000                                                                       | 2026                         |
| 23 | Bayou Bend CCS Hub                                               | Carbonvert Inc, Chevron Corporation, Equinor, Talos<br>Energy Inc                             | Chambers,<br>Jefferson             | Sequestration Hub          | 20,000,000                                                                       | 2026                         |
| 24 | Coastal Bend CCS Hub                                             | Howard Energy Partners, Port of Corpus Christi Authority of Nueces County, Talos Energy Inc   | Nueces                             | Sequestration Hub          | 1,000,000 -<br>1,500,000                                                         | 2026                         |

## PROPOSED CARBON CAPTURE PROJECTS IN TEXAS CONT.

| #  | Project Name                                 | Company                                                                                                                                                                                                                                                                                                                       | County             | Project Type      | Announced Capture<br>or Sequestration<br>Amount (Metric Tons<br>of CO2 Per Year) | Planned<br>Operating<br>Date |
|----|----------------------------------------------|-------------------------------------------------------------------------------------------------------------------------------------------------------------------------------------------------------------------------------------------------------------------------------------------------------------------------------|--------------------|-------------------|----------------------------------------------------------------------------------|------------------------------|
| 25 | Denbury Dorado Sequestration Hub             | Denbury Carbon Solutions, LLC                                                                                                                                                                                                                                                                                                 | Matagorda          | Sequestration Hub | 5,000,000 -<br>10,000,000                                                        | 2026                         |
| 26 | Ozona Sequestration Hub                      | Ozona CCS LLC                                                                                                                                                                                                                                                                                                                 | Loving             | Sequestration Hub | Not yet announced                                                                | 2026                         |
| 27 | Talos Freeport LNG Injection Site            | Talos Energy, Storegga                                                                                                                                                                                                                                                                                                        | Brazoria           | Sequestration Hub | 500,000 - 1,500,000                                                              | 2026                         |
| 28 | Houston CCS Innovation Hub                   | Air Liquide Large Industries US LP, BASF Corporation,<br>Calpine Corporation, Chevron Products Company, Dow<br>Chemical Company, Exxon Mobil Corporation, INEOS USA<br>LLC, Linde Inc, LyondellBasell Industries, Marathon<br>Petroleum LLC, Marathon Petroleum LLC, NRG Energy,<br>Phillips 66 Company, Shell Oil Product US | Harris             | Sequestration Hub | 50,000,000                                                                       | 2030                         |
| 29 | Corpus Christi Offshore Sequestration<br>Hub | Carbonvert Inc, Mitsui E&P USA, Posco International<br>Corporation, Repsol SA                                                                                                                                                                                                                                                 | Nueces             | Sequestration Hub | 5,000,000 -<br>10,000,000                                                        | Unknown                      |
| 30 | BKVerde Whites Bayou CCS Project             | BKVerde LLC                                                                                                                                                                                                                                                                                                                   | Liberty            | Sequestration Hub | Not yet announced                                                                | Unknown                      |
| 31 | Orchard Carbon Storage Hub                   | Orchard Storage Company LLC                                                                                                                                                                                                                                                                                                   | Gaines             | Sequestration Hub | Not yet announced                                                                | Unknown                      |
| 32 | ExxonMobil Rose Carbon Storage Hub           | ExxonMobil Low Carbon Solutions                                                                                                                                                                                                                                                                                               | Jefferson          | Sequestration Hub | Not yet announced                                                                | Unknown                      |
| 33 | BP West Bay Carbon Storage Hub               | BP plc, Linde Inc                                                                                                                                                                                                                                                                                                             | Galveston          | Sequestration Hub | Not yet announced                                                                | Unknown                      |
| 34 | Pineywoods CCS Hub                           | Pineywoods CCS LLC                                                                                                                                                                                                                                                                                                            | Liberty,<br>Hardin | Sequestration Hub | Not yet announced                                                                | Unknown                      |

## PROPOSED CARBON PIPELINES IN TEXAS

| # | Pipeline Name                           | Company                                                                   | Associated Facilities            | Actual or<br>Expected<br>Completion<br>Year | Route<br>Available? |
|---|-----------------------------------------|---------------------------------------------------------------------------|----------------------------------|---------------------------------------------|---------------------|
| 1 | Corpus Christi CO <sub>2</sub> Pipeline | Oxy Low Carbon Ventures LLC, Enbridge Inc.                                | Enbridge Ingleside Energy Center | 2027                                        | No                  |
| 2 | Green Pipeline Conroe<br>Lateral        | Denbury Carbon Solutions LLC                                              |                                  | Unknown                                     | Yes                 |
| 3 | Coastal Bend CCS Pipeline               | Howard Energy Partners, Port of Corpus Christi<br>Authority, Talos Energy | Coastal Bend CCS Hub             | Unknown                                     | Yes                 |
| 4 | TX-245 Rose CCS                         | Low Carbon Logistics (ExxonMobil)                                         |                                  | Unknown                                     | Yes                 |